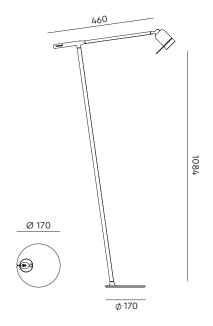

Type Floor lamp
Environment Indoor

Material Steel & aluminum

Weight 1,4 kg

 Voltage
 220-240 V

 Output
 5V-1A/2A

IP 20

Lightsource Lightsource included

Battery Up to 5 hours

Charge USB-C charging cable included

Cable length 500 mm & 2500 mm

CRI 90 Max lumen 230 Kelvin 2700

Dimmable Secundair on fixture

Lightbeam 36° (15° / 24°)