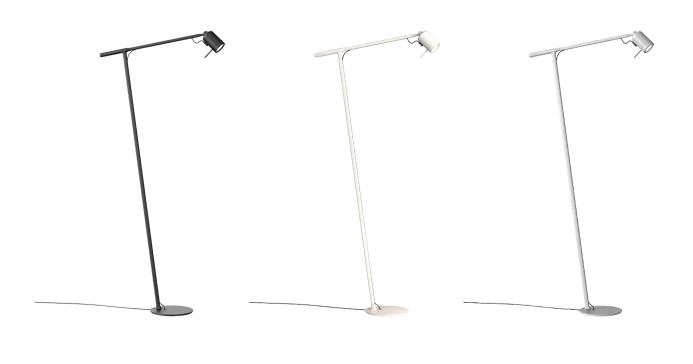

## TONONE

technical specifications

| Articl | e r | าบทา | ber |
|--------|-----|------|-----|

| smokey black | 5030 |
|--------------|------|
| fuzzy white  | 5031 |
| heavy metal  | 5032 |

vo8-24 tonone.com